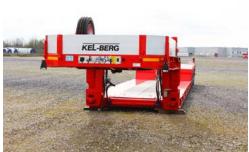

# FRONT:

360 mm aluminium front and 360 mm aluminium sides mounted on gooseneck.

PAGE: 3

WWW.KELBERG.NO | INFO@KELBERG.NO