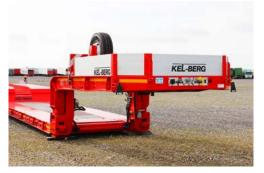

Gooseneck:

Loading length approx. 3,150 mm. The gooseneck is equipped with a hydraulic raising/lowering device and can be disconnected from the trailer. Technical load is approx. 25,000 kg. Multi-hydraulic coupling between landing and lowered part for quick disconnection and reconnection.

# **GOOSENECK:**

Loading length approx. 3,150 mm. The gooseneck is equipped with a hydraulic raising/lowering device and can be disconnected from the trailer. Technical shelf load is approx. 25,000 kg. Multi-hydraulic coupling between the repo and the lowered part for quick disconnection and reconnection.

# FRONT:

360 mm aluminium front and 360 mm aluminium sides mounted on gooseneck.

PAGE: 3

WWW.KELBERG.NO | INFO@KELBERG.NO