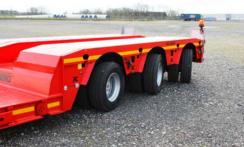

### **AXLES & SUSPENSION:**

12 tonnes (technical) SAF axles air with raising/lowering device. All axles are forced steering.

### **TYRES:**

Dimension 245/70R17.5 - twin-mounted.