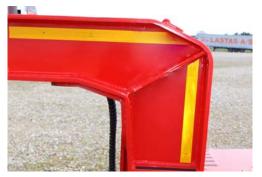

# FRONT:

360 mm aluminium front and 360 mm aluminium sides mounted on gooseneck.

PAGE: 3

WWW.KELBERG.NO | INFO@KELBERG.NO