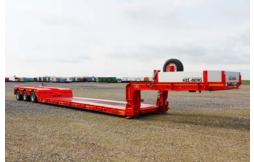

# **KEL-BERG 3-AXLE LOW BED TRAILER WITH EXTENSION**

## **DIMENSIONS & WEIGHTS:**

Permissible gross vehicle weight 54,000 kg
Permissible main bolt load 24,000 kg
Permissible towbar load 30,000 kg

Landing, approx. 3.970 mm 7,800 mm Recessed part 5,200 mm Extension Base height over wheels approx. 990 mm 1,360 mm Wheelbase Width 2.540 mm Kingpin 3.5 " Coupling height 1.250 mm

Gooseneck:

Loading length approx. 3,150 mm. The gooseneck is equipped with a hydraulic raising/lowering device and can be disconnected from the trailer. Technical load is approx. 25,000 kg. Multi-hydraulic coupling between landing and lowered part for quick disconnection and reconnection.

#### Recessed Part:

Recessed part is made with extendable side walls in the edge frame. Loading length is approx. 7,800 mm with 40 mm hardwood base. Pull-out system is built with a pneumatic locking system. Electricity and air hoses are protected in the extendable frame. Foldable front extension approx. 230 mm on both sides.