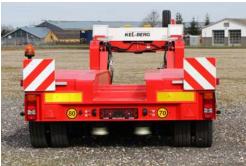

### **AXLES & SUSPENSION:**

12 tonnes (technical) SAF axles air with raising/lowering device. All axles are forced steering.

### **BRAKES:**

EBS-E brake system made by WABCO in accordance with EU regulations.

## **ELECTRICAL SYSTEM:**

- 24 Volt system according to EU regulations. It features:
- 5-chamber rear lights with reflective strips
- 4 front licence plates. 2 front and 2 rear