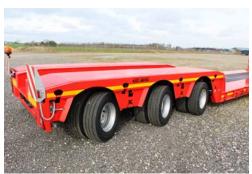

## **DIMENSIONS & WEIGHTS:**

Permissible gross vehicle weight 54,000 kg
Permissible main bolt load 24,000 kg
Permissible towbar load 30,000 kg

Landing, approx. 3.970 mm 7,800 mm Recessed part 5,200 mm Extension Base height over wheels approx. 990 mm 1,360 mm Wheelbase Width 2.540 mm Kingpin 3.5 " Coupling height 1.250 mm

#### Recessed Part:

Recessed part is made with extendable side walls in the edge frame. Loading length is approx. 7,800 mm with 40 mm hardwood base. Pull-out system is built with a pneumatic locking system. Electricity and air hoses are protected in the extendable frame. Foldable front extension approx. 230 mm on both sides.