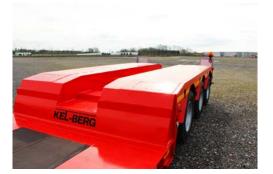

#### Recessed Part:

Recessed part is made with extendable side walls in the edge frame. Loading length is approx. 7,800 mm with 40 mm hardwood base. Pull-out system is built with a pneumatic locking system. Electricity and air hoses are protected in the extendable frame. Foldable front extension approx. 230 mm on both sides.