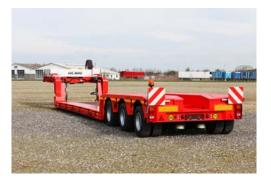

# **KEL-BERG 3-AXLE LOW BED TRAILER WITH EXTENSION**

## **DIMENSIONS & WEIGHTS:**

Permissible gross vehicle weight 54,000 kg
Permissible main bolt load 24,000 kg
Permissible towbar load 30,000 kg

Landing, approx. 3.970 mm 7,800 mm Recessed part 5,200 mm Extension Base height over wheels approx. 990 mm 1,360 mm Wheelbase Width 2.540 mm Kingpin 3.5 " Coupling height 1.250 mm

Gooseneck:

Loading length approx. 3,150 mm. The gooseneck is equipped with a hydraulic raising/lowering device and can be disconnected from the trailer. Technical load is approx. 25,000 kg. Multi-hydraulic coupling between landing and lowered part for quick disconnection and reconnection.

#### Recessed Part:

Recessed part is made with extendable side walls in the edge frame. Loading length is approx. 7,800 mm with 40 mm hardwood base. Pull-out system is built with a pneumatic locking system. Electricity and air hoses are protected in the extendable frame. Foldable front extension approx. 230 mm on both sides.