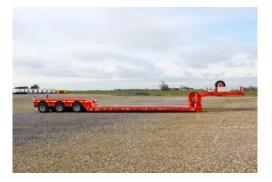

# **KEL-BERG 3-AXLE LOW BED TRAILER WITH EXTENSION**

## **DIMENSIONS & WEIGHTS:**

Permissible gross vehicle weight 54,000 kg
Permissible main bolt load 24,000 kg
Permissible towbar load 30,000 kg

Landing, approx. 3.970 mm 7,800 mm Recessed part 5,200 mm Extension Base height over wheels approx. 990 mm 1,360 mm Wheelbase Width 2.540 mm Kingpin 3.5 " Coupling height 1.250 mm

Gooseneck:

Loading length approx. 3,150 mm. The gooseneck is equipped with a hydraulic raising/lowering device and can be disconnected from the trailer. Technical load is approx. 25,000 kg. Multi-hydraulic coupling between landing and lowered part for quick disconnection and reconnection.

#### Recessed Part:

Recessed part is made with extendable side walls in the edge frame. Loading length is approx. 7,800 mm with 40 mm hardwood base. Pull-out system is built with a pneumatic locking system. Electricity and air hoses are protected in the extendable frame. Foldable front extension approx. 230 mm on both sides.