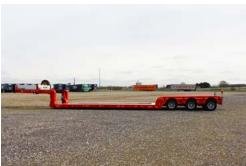

## **DIMENSIONS & WEIGHTS:**

Permissible gross vehicle weight 54,000 kg
Permissible main bolt load 24,000 kg
Permissible towbar load 30,000 kg

Landing, approx. 3.970 mm 7,800 mm Recessed part 5,200 mm Extension Base height over wheels approx. 990 mm 1,360 mm Wheelbase Width 2.540 mm Kingpin 3.5 " Coupling height 1.250 mm

Gooseneck:

Loading length approx. 3,150 mm. The gooseneck is equipped with a hydraulic raising/lowering device and can be disconnected from the trailer. Technical load is approx. 25,000 kg. Multi-hydraulic coupling between landing and lowered part for quick disconnection and reconnection.

#### Recessed Part:

Recessed part is made with extendable side walls in the edge frame. Loading length is approx. 7,800 mm with 40 mm hardwood base. Pull-out system is built with a pneumatic locking system. Electricity and air hoses are protected in the extendable frame. Foldable front extension approx. 230 mm on both sides.