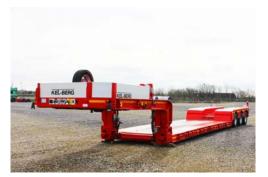

Gooseneck:

Loading length approx. 3,150 mm. The gooseneck is equipped with a hydraulic raising/lowering device and can be disconnected from the trailer. Technical load is approx. 25,000 kg. Multi-hydraulic coupling between landing and lowered part for quick disconnection and reconnection.

# **GOOSENECK:**

Loading length approx. 3,150 mm. The gooseneck is equipped with a hydraulic raising/lowering device and can be disconnected from the trailer. Technical shelf load is approx. 25,000 kg. Multi-hydraulic coupling between the repo and the lowered part for quick disconnection and reconnection.