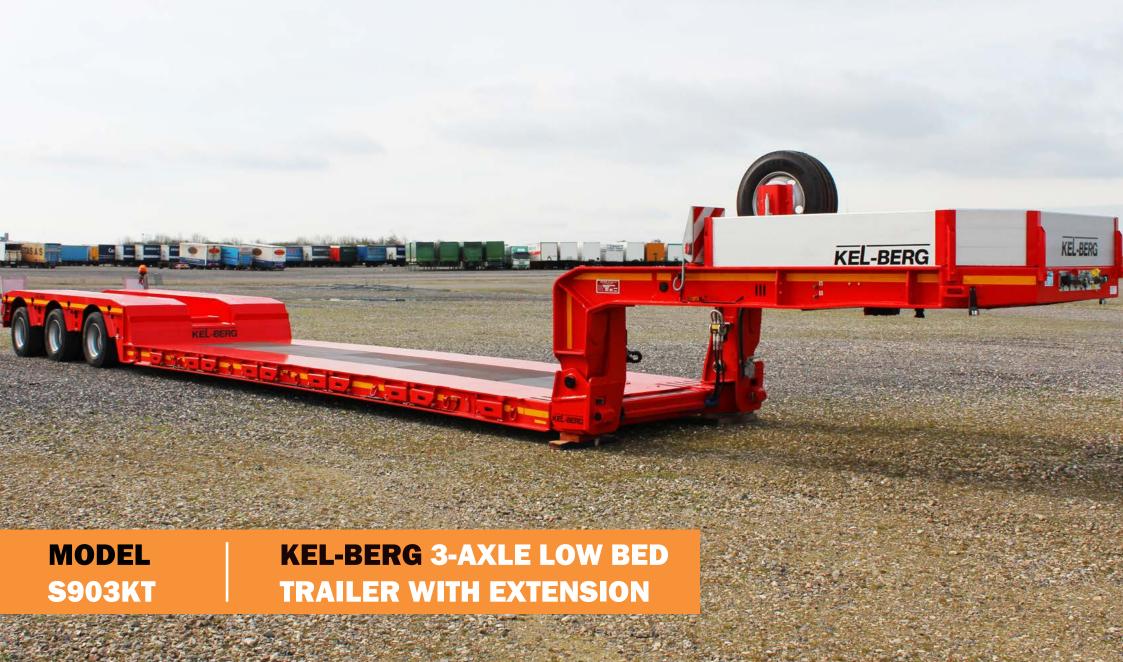

# **KEL-BERG 3-AXLE LOW BED TRAILER WITH EXTENSION**

## **DIMENSIONS & WEIGHTS:**

Permissible gross vehicle weight 54,000 kg
Permissible main bolt load 24,000 kg
Permissible towbar load 30,000 kg

Landing, approx. 3.970 mm 7,800 mm Recessed part 5,200 mm Extension Base height over wheels approx. 990 mm 1,360 mm Wheelbase Width 2.540 mm Kingpin 3.5 " Coupling height 1.250 mm

Gooseneck:

Loading length approx. 3,150 mm. The gooseneck is equipped with a hydraulic raising/lowering device and can be disconnected from the trailer. Technical load is approx. 25,000 kg. Multi-hydraulic coupling between landing and lowered part for quick disconnection and reconnection.

#### Recessed Part:

Recessed part is made with extendable side walls in the edge frame. Loading length is approx. 7,800 mm with 40 mm hardwood base. Pull-out system is built with a pneumatic locking system. Electricity and air hoses are protected in the extendable frame. Foldable front extension approx. 230 mm on both sides.