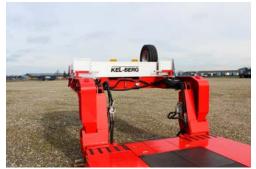

# **GOOSENECK:**

Loading length approx. 3,150 mm. The gooseneck is equipped with a hydraulic raising/lowering device and can be disconnected from the trailer. Technical shelf load is approx. 25,000 kg. Multi-hydraulic coupling between the repo and the lowered part for quick disconnection and reconnection.