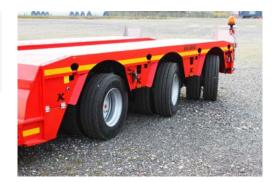

### **AXLES & SUSPENSION:**

12 tonnes (technical) SAF axles air with raising/lowering device. All axles are forced steering.

### **TYRES:**

Dimension 245/70R17.5 - twin-mounted.